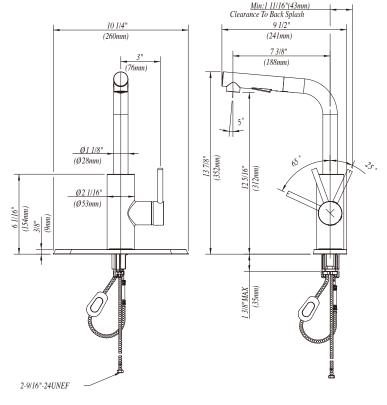

# **Single Handle Pull-Out Kitchen** Faucet

- Finish : MN064CP (Polished Chrome)
- Finish : MN064SSP (PVD Stainless Steel)
- Finish : MN064FB (Flat Black)

# **Features**

- Lead free brass body
- Ceramic cartridge
- Metal lever handle
- Optional deck plate included
- Top mount structure
- Max. flow rate: 1.75 gpm (6.6 L/min) at 60 psi